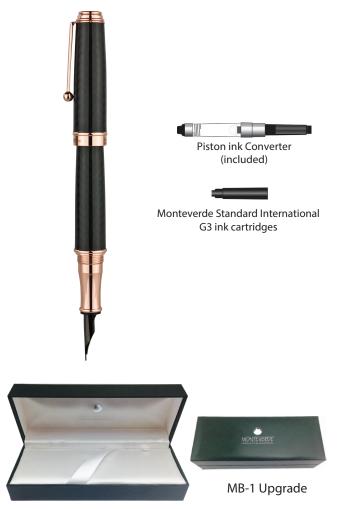

#### **SPECIFICATIONS:**

Brand: Monteverde

Name: Monteverde Invincia Deluxe

Colors: Chrome, Rose Gold and Black w/Carbon Fiber

Writing Mode: Fountain Pen Mechanism: Threaded Converter

**Refill:** G3 Ink Cartridges or Piston Ink Converter

#### **FINAL PACKAGING:**

**Export:** MB-1 Upgrade Box **Domestic:** MB-1 Upgrade Box

# **Cartridge Refill Instructions**

- 1. Hold nib-section at the grip, DO NOT TOUCH NIB.
- 2. Unscrew nib-section counterclockwise to remove.
- 3. Insert small end of cartridge into back of nib-section.
- 4. Push firmly until cartridge is seated.
- 5. Squeeze cartridge gently to initiate ink flow

## **Converter Instructions**

- 1. Insert open end of ink cartridge converter into back of nib-section
- 2. Push firmly until ink cartridge converter is seated.
- 3. Immerse nib into bottle (not provided) so that breathing hole is submerged.
- 4. Turn clear knob on ink converter counter-clockwise until piston stops then turn clockwise to fill ink.
- 5. Replace nib-section onto barrel by threading clockwise