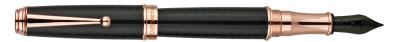

#### **SPECIFICATIONS:**

Brand: Monteverde

Name: Monteverde Invincia Deluxe

Colors: Chrome, Rose Gold and Black w/Carbon Fiber

Writing Mode: Fountain Pen Mechanism: Threaded Converter

**Refill:** G3 Ink Cartridges or Piston Ink Converter

**Trim:** Chrome, Rose Gold and Black

Nib Grade: Black Broad, Fine, Med and Stub Nib

**Edition:** Regular Edition

| MV41293 B | Rose Gold, Broad Nib  | UPC 080333412862 |
|-----------|-----------------------|------------------|
| MV41293 F | Rose Gold, Fine Nib   | UPC 080333412879 |
| MV41293 M | Rose Gold, Medium Nib | UPC 080333412930 |
| MV41293 S | Rose Gold, Stub Nib   | UPC 080333412855 |