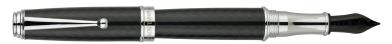

#### **SPECIFICATIONS:**

Brand: Monteverde

Name: Monteverde Invincia Deluxe

Colors: Chrome, Rose Gold and Black w/Carbon Fiber

Writing Mode: Fountain Pen Mechanism: Threaded Converter

**Refill:** G3 Ink Cartridges or Piston Ink Converter

**Trim:** Chrome, Rose Gold and Black

Nib Grade: Black Broad, Fine, Med and Stub Nib

**Edition:** Regular Edition

| MV41291 B | Chrome, Broad Nib | UPC 080333412978 |
|-----------|-------------------|------------------|
| MV41291 F | Chrome, Fine Nib  | UPC 080333412961 |
| MV41291 M | Chrome,Medium Nib | UPC 080333412916 |
| MV41291 S | Chrome, Stub Nib  | UPC 080333412886 |