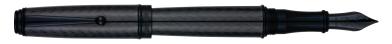

#### **SPECIFICATIONS:**

Brand: Monteverde

Name: Monteverde Invincia Deluxe

Colors: Chrome, Rose Gold and Black w/Carbon Fiber

Writing Mode: Fountain Pen Mechanism: Threaded Converter

**Refill:** G3 Ink Cartridges or Piston Ink Converter

**Trim:** Chrome, Rose Gold and Black

Nib Grade: Black Broad, Fine, Med and Stub Nib

**Edition:** Regular Edition

| MV41295 B | Black, Broad Nib  | UPC 080333412992 |
|-----------|-------------------|------------------|
| MV41295 F | Black, Fine Nib   | UPC 080333412985 |
| MV41295 M | Black, Medium Nib | UPC 080333412954 |
| MV41295 S | Black, Stub Nib   | UPC 080333412893 |